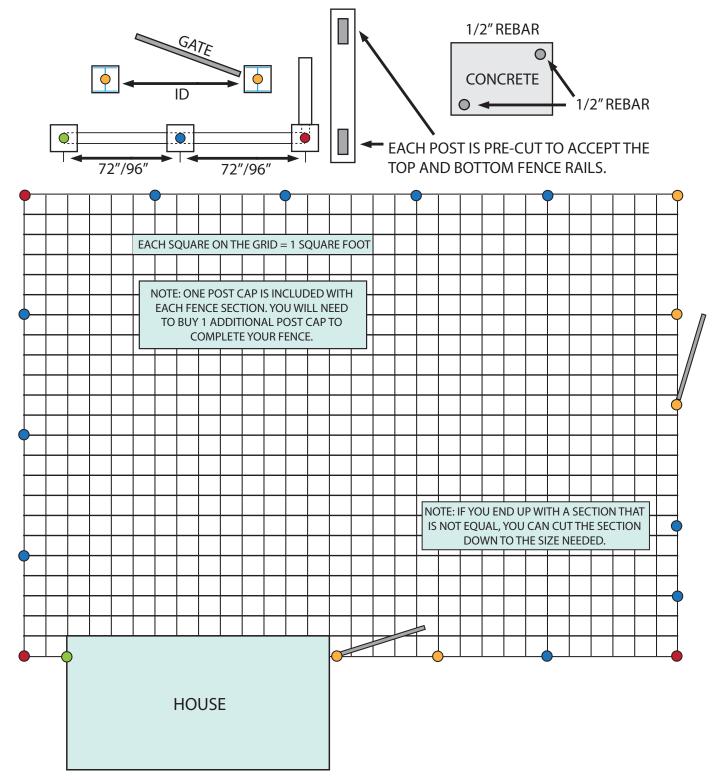

\*Note: Gate post should be reinforced with rebar and concrete.

Fence Section: Align 72" or 96" from center to center of posts. Each fence section comes with fence, rails, u-channels and 1 post cap.

- Line Post: Use when fence panel passes straight through each side.
- Corner Post: Use when there is a 90° or right angle turning a corner.
- End Post: Use for the end of a fence section as well as Gate posts.
- Gate Post: Set post 48" apart from the inside edge of the posts and not the center of the post.